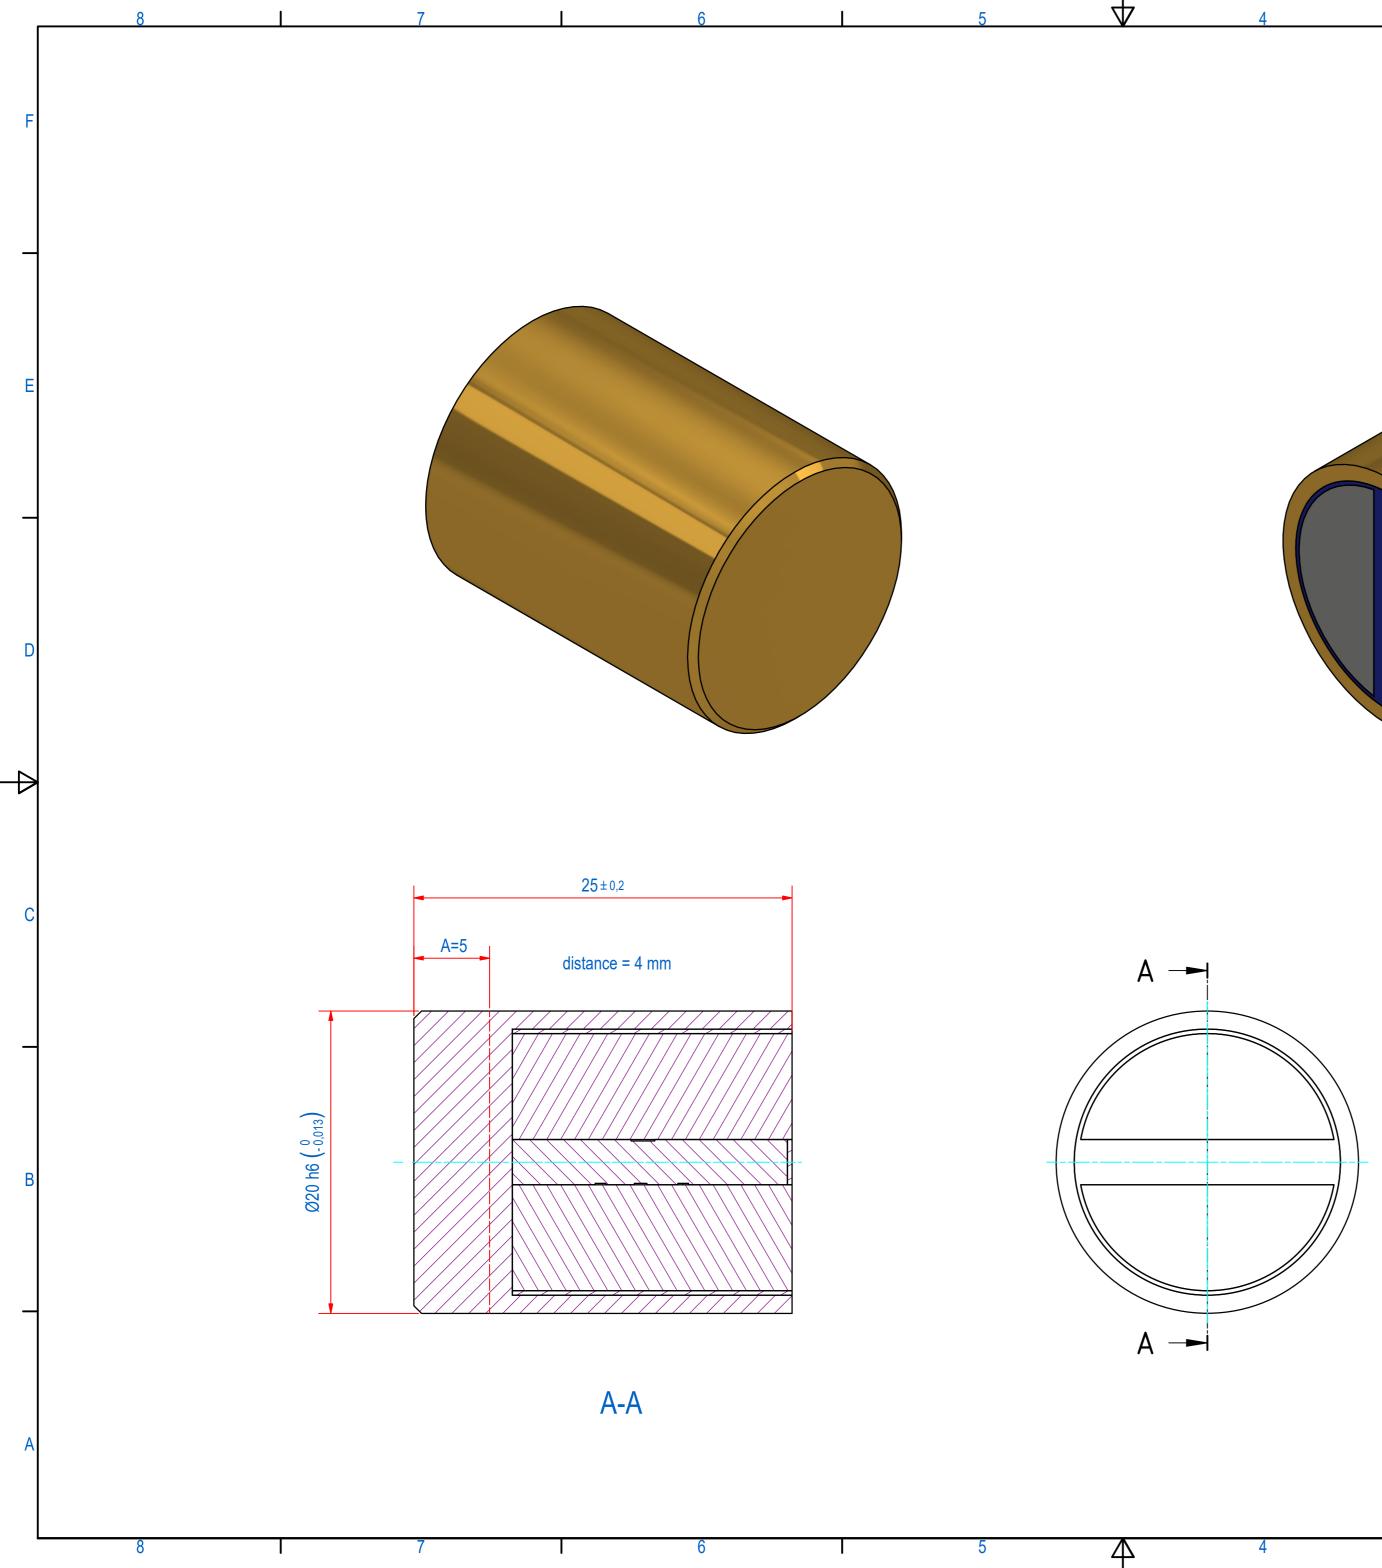

DIRECT MOUNTING OF THE BAR MAGNET IN IRON REDUCES THE HOLDING FORCE BY UP TO 15% DUE TO MAGNETIC SHORT-CIRCUITING. TO AVOID THIS, CERTAIN DISTANCES SHOULD BE MAINTAINED BETWEEN THE BRASS D

 $\forall$ 

CASING OF THE BAR MAGNET AND THE IRON. THE DISTANCES SHOULD ALSO BE OBSERVED IF THE BAR MAGNET IS SHORTENED WITH DIMENSION A.

PLEASE REFER TO THE DISTANCE IN THE DRAWING (distance .... mm).

| RAW 1<br>MAT. Quant           | iity Materia | Number                  | Material D                                                                           | ascription                                                                                                                                                                                                                                                                                                                                                                                                                                                                                                                                                                                                                                                                                          |                    | Length (mm) | Width (mm)   |
|-------------------------------|--------------|-------------------------|--------------------------------------------------------------------------------------|-----------------------------------------------------------------------------------------------------------------------------------------------------------------------------------------------------------------------------------------------------------------------------------------------------------------------------------------------------------------------------------------------------------------------------------------------------------------------------------------------------------------------------------------------------------------------------------------------------------------------------------------------------------------------------------------------------|--------------------|-------------|--------------|
| MAT. Quantity Material Number |              | Iviaterial D            |                                                                                      | Lengui (min)                                                                                                                                                                                                                                                                                                                                                                                                                                                                                                                                                                                                                                                                                        | widur (min)        |             |              |
|                               | Sheet: A2    | Extra info:<br>POT MAGN | ET NEODYMIUM                                                                         |                                                                                                                                                                                                                                                                                                                                                                                                                                                                                                                                                                                                                                                                                                     | General tolerance: | ISO 276     | 8- <b>mK</b> |
| Drawn:                        | Weight (kg): |                         |                                                                                      |                                                                                                                                                                                                                                                                                                                                                                                                                                                                                                                                                                                                                                                                                                     | Drawn according:   |             |              |
| PV                            | 0,061        |                         |                                                                                      |                                                                                                                                                                                                                                                                                                                                                                                                                                                                                                                                                                                                                                                                                                     | ISO268; IS         | 01101; IS   | SO2553       |
| Date:                         |              |                         |                                                                                      |                                                                                                                                                                                                                                                                                                                                                                                                                                                                                                                                                                                                                                                                                                     | Status:            |             |              |
| 26-8                          | -2019        | GC                      | JUDSN                                                                                |                                                                                                                                                                                                                                                                                                                                                                                                                                                                                                                                                                                                                                                                                                     | S                  | tandard     |              |
| Spare part:<br>False          | Source:      |                         | MAGN                                                                                 | and the second se | Customer reference | e number:   | ļ            |
| Quick search:                 | POTGM        |                         | ts reserved. Reproduction is not permitter<br>permission of GOUDSMIT Magnetic System |                                                                                                                                                                                                                                                                                                                                                                                                                                                                                                                                                                                                                                                                                                     | Document number:   | 0121411     | Doc.Rev:     |
| Description:                  |              |                         |                                                                                      |                                                                                                                                                                                                                                                                                                                                                                                                                                                                                                                                                                                                                                                                                                     | Part number:       |             | Rev:         |
|                               | PM           | -BA-N-B                 | GM1                                                                                  | 7306                                                                                                                                                                                                                                                                                                                                                                                                                                                                                                                                                                                                                                                                                                | -                  |             |              |
| 3                             |              |                         | 2                                                                                    |                                                                                                                                                                                                                                                                                                                                                                                                                                                                                                                                                                                                                                                                                                     |                    | 1           |              |