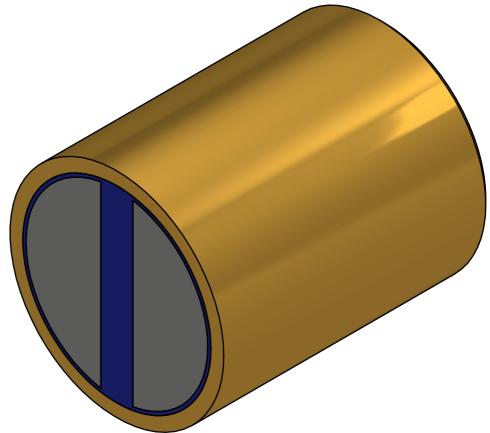

DIRECT MOUNTING OF THE BAR MAGNET IN IRON REDUCES THE HOLDING FORCE BY UP TO 15% DUE TO MAGNETIC SHORT-CIRCUITING. TO AVOID THIS, CERTAIN DISTANCES SHOULD BE MAINTAINED BETWEEN THE BRASS D

 $\forall$ 

CASING OF THE BAR MAGNET AND THE IRON. THE DISTANCES SHOULD ALSO BE OBSERVED IF THE BAR MAGNET IS SHORTENED WITH DIMENSION A.

PLEASE REFER TO THE DISTANCE IN THE DRAWING (distance .... mm).

| RAW 1<br>MAT. Quant           | iity Materia | Number                  | Material D                                                                           | ascription                                                                                                                                                                                                                                                                                                                                                                                                                                                                                                                                                                                                                                                                                          |                    | Length (mm) | Width (mm)   |
|-------------------------------|--------------|-------------------------|--------------------------------------------------------------------------------------|-----------------------------------------------------------------------------------------------------------------------------------------------------------------------------------------------------------------------------------------------------------------------------------------------------------------------------------------------------------------------------------------------------------------------------------------------------------------------------------------------------------------------------------------------------------------------------------------------------------------------------------------------------------------------------------------------------|--------------------|-------------|--------------|
| MAT. Quantity Material Number |              | Iviaterial D            |                                                                                      | Lengui (min)                                                                                                                                                                                                                                                                                                                                                                                                                                                                                                                                                                                                                                                                                        | widur (min)        |             |              |
|                               | Sheet: A2    | Extra info:<br>POT MAGN | ET NEODYMIUM                                                                         |                                                                                                                                                                                                                                                                                                                                                                                                                                                                                                                                                                                                                                                                                                     | General tolerance: | ISO 276     | 8- <b>mK</b> |
| Drawn:                        | Weight (kg): |                         |                                                                                      |                                                                                                                                                                                                                                                                                                                                                                                                                                                                                                                                                                                                                                                                                                     | Drawn according:   |             |              |
| PV                            | 0,061        |                         |                                                                                      |                                                                                                                                                                                                                                                                                                                                                                                                                                                                                                                                                                                                                                                                                                     | ISO268; IS         | 01101; IS   | SO2553       |
| Date:                         |              |                         |                                                                                      |                                                                                                                                                                                                                                                                                                                                                                                                                                                                                                                                                                                                                                                                                                     | Status:            |             |              |
| 26-8                          | -2019        | GC                      | JUDSN                                                                                |                                                                                                                                                                                                                                                                                                                                                                                                                                                                                                                                                                                                                                                                                                     | S                  | tandard     |              |
| Spare part:<br>False          | Source:      |                         | MAGN                                                                                 | and the second se | Customer reference | e number:   | ļ            |
| Quick search:                 | POTGM        |                         | ts reserved. Reproduction is not permitter<br>permission of GOUDSMIT Magnetic System |                                                                                                                                                                                                                                                                                                                                                                                                                                                                                                                                                                                                                                                                                                     | Document number:   | 0121411     | Doc.Rev:     |
| Description:                  |              |                         |                                                                                      |                                                                                                                                                                                                                                                                                                                                                                                                                                                                                                                                                                                                                                                                                                     | Part number:       |             | Rev:         |
|                               | PM           | -BA-N-B                 | GM1                                                                                  | 7306                                                                                                                                                                                                                                                                                                                                                                                                                                                                                                                                                                                                                                                                                                | -                  |             |              |
| 3                             |              |                         | 2                                                                                    |                                                                                                                                                                                                                                                                                                                                                                                                                                                                                                                                                                                                                                                                                                     |                    | 1           |              |